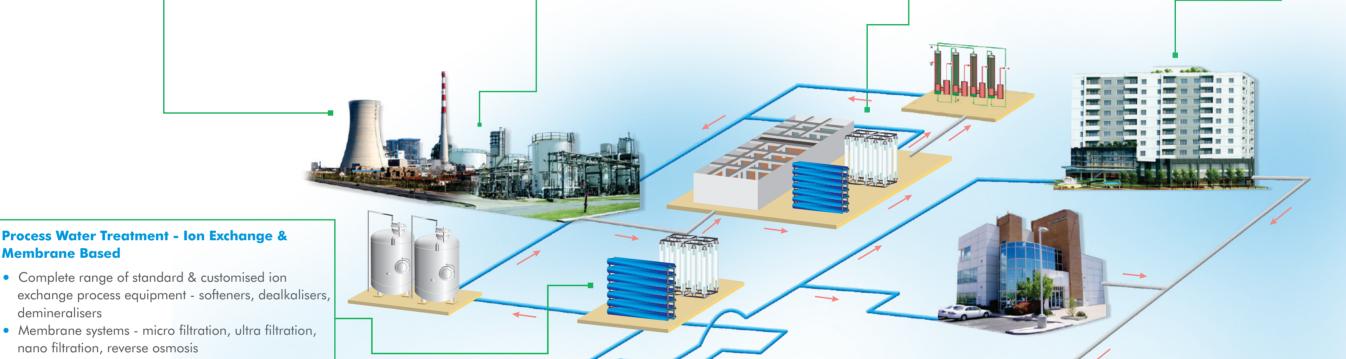

#### **Pretreatment**

**Membrane Based** 

electrocoagulation

• Full range of advanced clarification and filtration equipments

**Process Water Treatment - Ion Exchange &** 

• Complete range of standard & customised ion

• Electrodialysis reversal, electrodeionisation,

nano filtration, reverse osmosis

• Condensate polishers, deaerators

- Feed water pretreatment chemicals including flocculants, coagulants, antiscalants
- Complete range of feed water disinfection equipment including on-site hypo generation, chlorine dioxide generators, ozone generators, ultra violet equipments